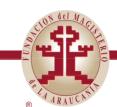

# 1. Actividad: Observe el mapa e indique como llegar a un determinado lugar.

### FUNDACIÓN DEL MAGISTERIO DE LA ARAUCANÍA

TOTAL STATE OF THE STATE OF THE

Educando y Evangelizando para que en Cristo tengan Vida.

| 1. How do I get to the supermark | et | 3 |
|----------------------------------|----|---|
|----------------------------------|----|---|

- a. Go straight on King's road
- b. Go straight on Bond Street
- c. Go straight on Green Street
- 2. How do I get to the bus station?
- a. Turn left on the corner of King's Road
- b. Turn right on the corner of Green Street
- c. Turn right on the corner of King's Road
- 3. How do I get to the pólice station?
- a. Go straight on Bond Street for six blocks
- b. Go straight on Bond Street for three blocks
- c. Go straight Bond Street for one block.
- 4. How do I get to the museum?
- a. Walk one block and then turn left on Green street
- b. Walk one block and then turn right on Green street
- c. Go straight on Bond Street for three blocks.
- 5. How do I get to the cinema?
- a. Walk one block until Green Street and turn right
- b. Walk two blocks until King's road and turn right
- c. Walk two blocks until King's Road and turn left.
- 6. How do I get to the cinema?
- a. Turn left on Green Street and pass the library.
- b. Turn right on Green Street and pass the museum
- c. Turn left on King's Road and pass the theatre.

#### 2. Observe el mapa y responda si las alternativas son True or False

| a. The theatre in on the corner of Bond Street and King's Road    | <b>T/F</b> |
|-------------------------------------------------------------------|------------|
| b. The shop is on the corner of King's Road and Green Street      | <b>T/F</b> |
| c. The library is on the corner of Green Street and Bond Street   | <b>T/F</b> |
| d. The book shop is on the corner of Green Street and Bond Street | <b>T/F</b> |

## FUNDACIÓN DEL MAGISTERIO DE LA ARAUCANÍA

Educando y Evangelizando para que en Cristo tengan Vida.

| e. To get to the museum you turn left on Green Street  | T/F        |
|--------------------------------------------------------|------------|
| f. To get to the hospital you turn left on King's Road | T/F        |
| g. To get to the café you walk on Green Street         | <b>T/F</b> |
| h. To get to the factory you walk on Green Street      | T/F        |